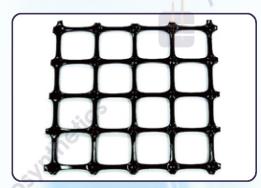

## Introduction

ACEGrid® GDP/GDE Series are made from high molecular polypropylene or high density polyethylene polymer through extrusion, forming and punching before longitudinal and transverse stretching. This material has considerable tensile strength in longitudinal and transverse directions.

This chain structure can effectively bear and diffuse forces on soil and is applicable to large area permanent load bearing foundation.