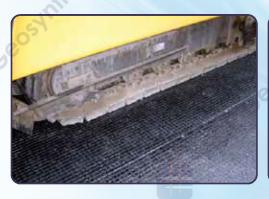

## **Applications**

- Reinforcement of roadbase in soft soil.
- Reinforcement of flexible pavement and concrete pavement.
- Using for road widening and asphalt road repairing.
- Pavement surface reinforcement of road and airport.