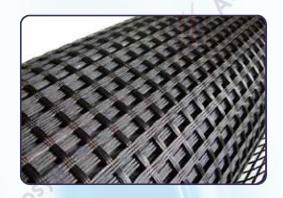

## Introduction

ACEGrid® GA Series are a kind of reticular structural material with high alkali-free glassfiber.

It withstands high and low temperatures and can resist corrosion. Glassfiber geogrid can not only decrease the cost of construction but also prolong the service life of the pavement.