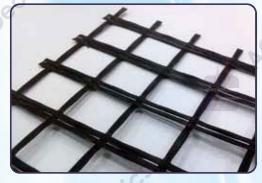

## Introduction

ACEGrid® GA Series are a kind of reticular structural material with high alkali-free glassfiber.

It withstands high and low temperatures and can resist corrosion. Glassfiber geogrid can not only decrease the cost of construction but also prolong the service life of the pavement.